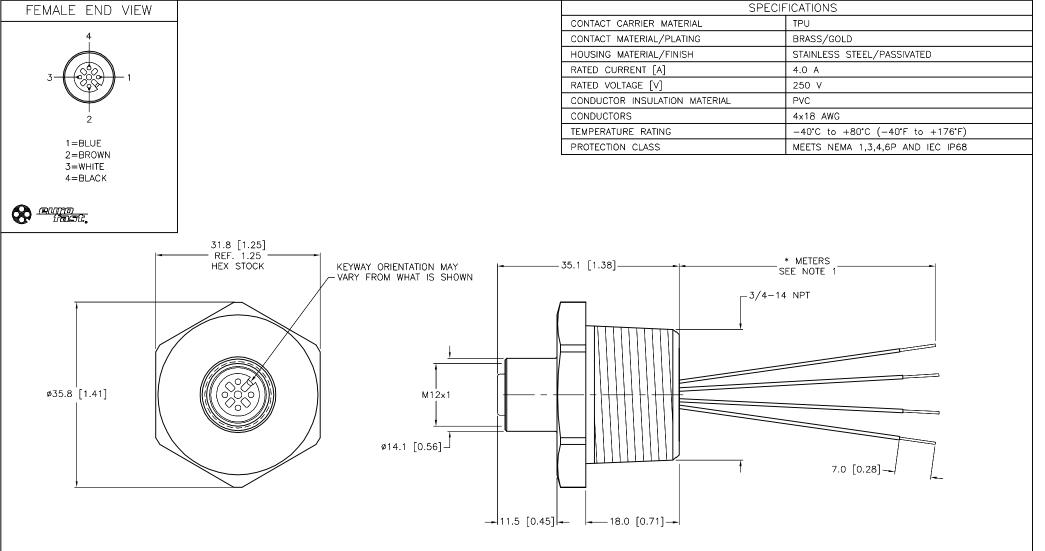

## SOURCE DRAWING - FOR REFERENCE ONLY

|     | RELATED DOCUMENTS<br>1.<br>2.<br>3.<br>4. | 3RD ANGLE<br>PROJECTION             | THIS DRAWING IS<br>CONFIDENTIAL AND THE<br>PROPERTY OF TURCK<br>INC. USE OF THIS<br>DOCUMENT WITHOUT<br>WRITTEN PERMISSION IS<br>PROHIBITED. | High Technology | 3000 CAMPUS DRIVE<br>MINNEAPOLIS, MN 55441<br>1-800-544-7769<br>(763) 553-7300<br>(763) 553-0708 fax<br>turck.com |       |        |
|-----|-------------------------------------------|-------------------------------------|----------------------------------------------------------------------------------------------------------------------------------------------|-----------------|-------------------------------------------------------------------------------------------------------------------|-------|--------|
|     | MATERIAL                                  |                                     | DRFT RDS                                                                                                                                     | DATE 10/24/12   | DESCRIPTION<br>P-FKV 4.4-*/                                                                                       |       |        |
|     | SEE SPECIFICATIONS                        | ALL DIMENSIONS<br>DISPLAYED ON THIS | APVD C.K.                                                                                                                                    | SCALE 1=.8      | P = r KV 4.4 = "/                                                                                                 |       |        |
|     |                                           | DRAWING ARE FOR<br>REFERENCE ONLY   | UNIT OF MEASUREMENT                                                                                                                          |                 | IDENTIFICATION NO.                                                                                                |       | REV    |
|     | FINISH                                    | CONTACT TURCK                       | MILLIMET                                                                                                                                     | ER [ INCH ]     | IDENTIFICATION NO.                                                                                                |       |        |
|     | SEE SPECIFICATIONS                        | FOR MORE                            |                                                                                                                                              |                 |                                                                                                                   |       | А      |
| 10. |                                           |                                     | DO NOT SCALE                                                                                                                                 | THIS DRAWING    | FILE: 777030674                                                                                                   | SHEET | 1 OF 1 |

1. "\*" DESIGNATES LEAD LENGTH IN METERS. CONTACT TURCK TO ORDER SPECIFIC LENGTHS.

NOTES:

| A   | DRAWING RELEASE | RDS 10/31/12 |      |         | SEE SPECIFICATIONS | FOR MORE<br>INFORMATION |
|-----|-----------------|--------------|------|---------|--------------------|-------------------------|
| REV | DESCRIPTION     | BY           | DATE | ECO NO. |                    |                         |